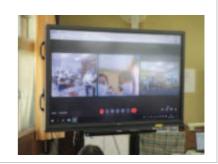

#### 高梁市立有漢中学校でweb会議システムを使った合同遠隔授業を取材しました

#### 【概要】

高梁市立有漢中学校では、6月30日から市内の川上中学校とweb会議システム「Meet」を使った合同遠隔授業を始めま した。Meetを使って授業担当者が打ち合わせをし、1学期中に3年生の英語と国語の授業でそれぞれ3回ずつ実施しまし た。

活用していたICT環境は、①1人1台端末(Windowsタブレット)、②教師用端末(Windowsタブレット)、 ③大型提示装置(液晶モニター) ④Google Workspace for Education Fundamentals (Meet, Classroom)。

#### 1人1台端末を使って他校の生徒と1対1でペア学習 1

・両校が1人ずつ相手校の生徒とペアになり、ペアごとに指定された個々のルームに入室し学習を進めていた。ペア は事前に教員側で決めており、英語と国語の計6回ペアを固定化して行ったことで、回を重ねるごとに緊張がほぐ れ、楽しみながら活動に取り組んでいた。