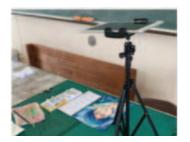

#### 3 書道では俯瞰映像を繰り返し見ることが可能になった。

書道室の天井に、端末を乗せて撮影できるように、穴が開いた段ボールを張り付けた。生徒が各自で自分たちの描いている様子を撮影し、どう見えているかを振り返ることができる。

以前は教員が見た姿をその場で伝えるか、ビデオカメラで撮影してTVで見る、というスタイルだったが、端末が普及してから非常に簡単になった。今では文化祭などでの映像編集も自分たちで軽々と行っている。

脚立で上り下りして操作する