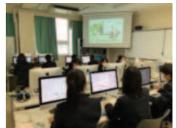

#### 4 様々な教科で反転学習へのチャレンジが広がっている。

授業前に、自分たちで教科書を読み、短い解説動画を見て、小テストに臨み、回答をFormsで入力、提出した上で授業に臨む。授業では教科書の内容説明はせず、正答率の低い問題のポイントから解説を始めたり、「どのように自分たちが取り組んだか」、「どこがわからないのか」をディスカッションするAL(アクティブラーニング)型スタイルで授業を展開したりする教科が増えてきている。

生徒にとっては「他のみんなはどのように考えているのか?」が分かり、教師にとっては、「生徒がどこでつまづいているのか?」が可視化される。最初の1~2時間は端末の操作に慣れるための時間が必要だが、授業スタイルがフォーマット化されると効率的に授業を進めることができる。

正答率を瞬時に表示できる

机間指導に十分時間がとれる

ホワイトボードで思考を整理する

チョークでの手荒れも少なくなった