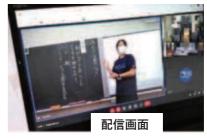

#### 高梁市立有漢中学校でweb会議システムを使った合同遠隔授業を取材しました

#### 【概要】

高梁市立有漢中学校では、6月30日から市内の川上中学校とweb会議システム「Meet」を使った合同遠隔授業を始めま した。Meetを使って授業担当者が打ち合わせをし、1学期中に3年生の英語と国語の授業でそれぞれ3回ずつ実施しまし た。

活用していたICT環境は、①1人1台端末(Windowsタブレット)、②教師用端末(Windowsタブレット)、 ③大型提示装置(液晶モニター) ④Google Workspace for Education Fundamentals (Meet, Classroom)。

#### 1人1台端末を使って他校の生徒と1対1でペア学習 1

・両校が1人ずつ相手校の生徒とペアになり、ペアごとに指定された個々のルームに入室し学習を進めていた。ペア は事前に教員側で決めており、英語と国語の計6回ペアを固定化して行ったことで、回を重ねるごとに緊張がほぐ れ、楽しみながら活動に取り組んでいた。